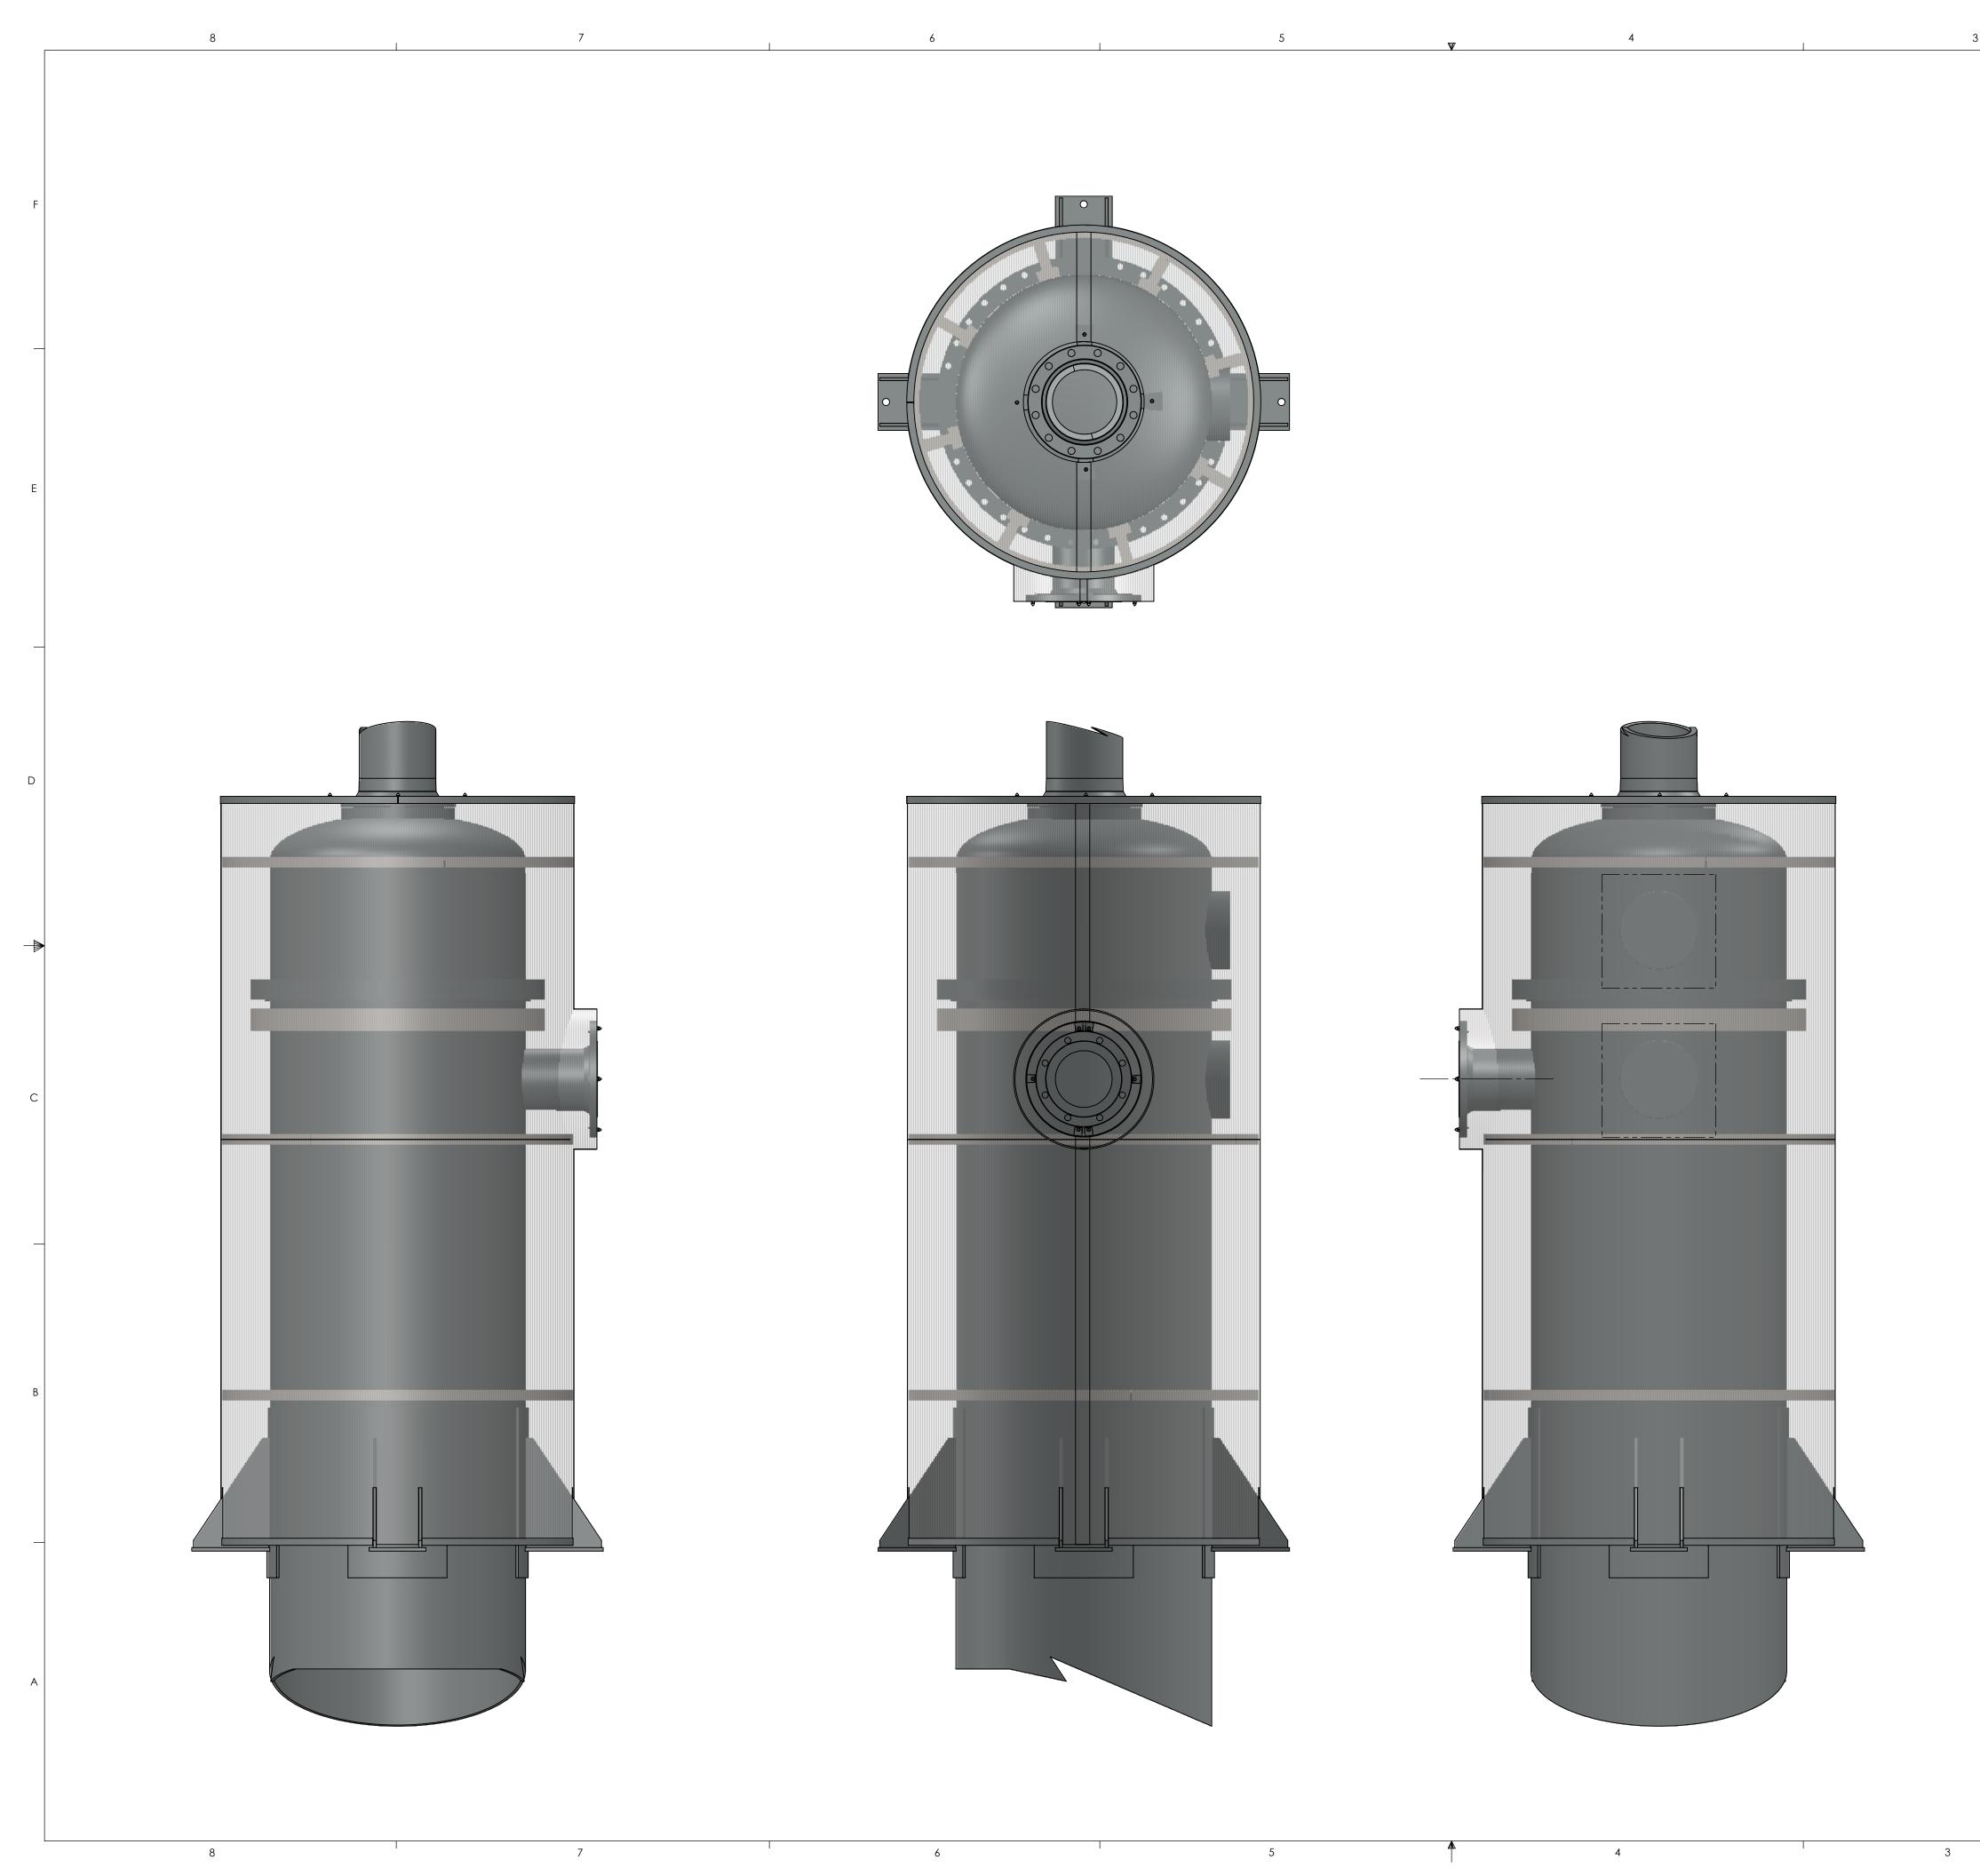

|                                                                                        |             |         | UNLESS OTHERWISE SPECIFIED:<br>DIMENSIONS ARE IN INCHES<br>TOLERANCES:<br>FRACTIONAL±<br>ANGULAR: MACH± BEND±<br>TWO PLACE DECIMAL±<br>THREE PLACE DECIMAL±<br>INTERPRET GEOMETRIC | _         | NAME | DATE    |               | ORETI  | OBETEGO |          |
|----------------------------------------------------------------------------------------|-------------|---------|------------------------------------------------------------------------------------------------------------------------------------------------------------------------------------|-----------|------|---------|---------------|--------|---------|----------|
| ONFIDENTIAL<br>TAINED IN THIS<br>ROPERTY OF<br>ODUCTION IN<br>TIHOUT THE<br>ENVIROTECH |             |         |                                                                                                                                                                                    | DRAWN     | ARM  | 5/20/14 | OBLIEU        |        | JUU     |          |
|                                                                                        |             |         |                                                                                                                                                                                    | CHECKED   |      |         | 36" VERT H.E. |        |         |          |
|                                                                                        |             |         |                                                                                                                                                                                    | ENG APPR. |      |         |               |        |         |          |
|                                                                                        |             |         |                                                                                                                                                                                    | MFG APPR. |      |         |               |        |         |          |
|                                                                                        |             |         |                                                                                                                                                                                    | Q.A.      |      |         |               |        |         |          |
|                                                                                        |             |         | TOLERANCING PER:<br>MATERIAL                                                                                                                                                       | COMMENTS: |      |         | SIZE DW       | G. NO. |         | REV      |
|                                                                                        | NEXT ASSY   | USED ON | FINISH                                                                                                                                                                             |           |      | D       |               |        | U       |          |
|                                                                                        | APPLICATION |         |                                                                                                                                                                                    |           |      |         |               |        | SHEE    | t 1 OF 1 |
| Δ                                                                                      | 2           |         |                                                                                                                                                                                    |           |      |         | 1             |        |         |          |

α D VERT HEfor WP REV

NOTES 1. DESIGNED FOR 400°F OPERATION 2. MATERIALS ALUMINUM, STAINLESS STEEL 3. NOZZLE MESH CYLINDERS STAB INTO MESH SURFACES 4. NO SHARP EDGES, GRIND OR SAND 5. MESH 1" SQUARE, .08" DIAMETER STAINLESS WELDED WIRE